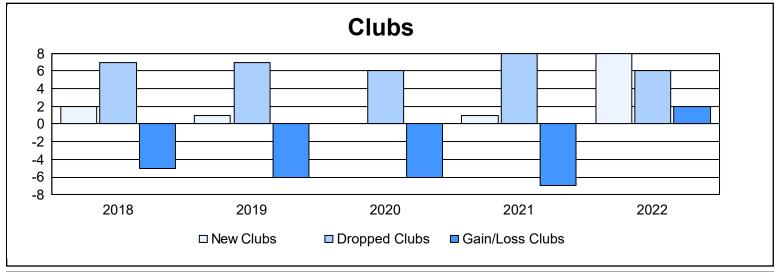

| Year      | New<br>Clubs | Dropped<br>Clubs | Gain/<br>Loss<br>Clubs | New<br>Members | Charter<br>Members | Reinstate<br>Members | Transfer<br>Members | Total<br>Member<br>Added | Total<br>Members<br>Dropped | Gain/<br>Loss<br>Members |
|-----------|--------------|------------------|------------------------|----------------|--------------------|----------------------|---------------------|--------------------------|-----------------------------|--------------------------|
| 2017-2018 | 2            | 7                | -5                     | 807            | 101                | 17                   | 15                  | 940                      | 1,057                       | -117                     |
| 2018-2019 | 1            | 7                | -6                     | 643            | 21                 | 13                   | 32                  | 709                      | 1,178                       | -469                     |
| 2019-2020 | 0            | 6                | -6                     | 601            | 0                  | 14                   | 25                  | 640                      | 1,210                       | -570                     |
| 2020-2021 | 1            | 8                | -7                     | 453            | 54                 | 17                   | 14                  | 538                      | 990                         | -452                     |
| 2021-2022 | 8            | 6                | 2                      | 479            | 214                | 15                   | 16                  | 724                      | 870                         | -146                     |
| Average   | 2            | 7                | -4                     | 597            | 78                 | 15                   | 20                  | 710                      | 1,061                       | -351                     |